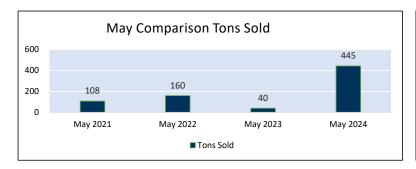

### **Operating Revenue:**

Total operating revenues were \$358K, which was \$73K less than the budget. All departments, except Charleston Ops, reported revenues that fell short of budget. In the Admin department we have had vacant space in the Hub building for the last several months. Port Ops' revenue shortfall was due to a budgeting error. They had an annual lease that was incorrectly calculated as a monthly lease, which overstated the budgeted revenue for the year. Rail Ops fell short this month due to lower rail car movements which affects the surcharges received and the management fee billed to CBRL. Rail had 548 total car movements for May compared to a budget projection of 1,400 cars. Charleston's gain was due mostly to higher than projected ice sales for the period. The revenue shortfall for Charleston leases, RV Park, and travel lift is offset by the increase in ice sales this period.