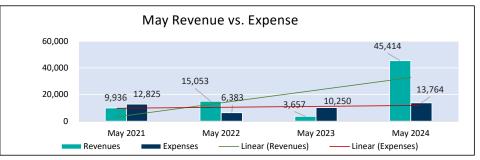

### **Operating Revenue:**

Total operating revenues were \$358K, which was \$73K less than the budget. All departments, except Charleston Ops, reported revenues that fell short of budget. In the Admin department we have had vacant space in the Hub building for the last several months. Port Ops' revenue shortfall was due to a budgeting error. They had an annual lease that was incorrectly calculated as a monthly lease, which overstated the budgeted revenue for the year. Rail Ops fell short this month due to lower rail car movements which affects the surcharges received and the management fee billed to CBRL. Rail had 548 total car movements for May compared to a budget projection of 1,400 cars. Charleston's gain was due mostly to higher than projected ice sales for the period. The revenue shortfall for Charleston leases, RV Park, and travel lift is offset by the increase in ice sales this period.

### **Other Income & Expense:**

Other revenues totaled \$22K, which is less than the budget by \$1,788. Other Expenses are overspent by \$176K. This overspending is due to the timing of debt service payments for the Hub building. The principal and interest payments are budgeted in June.