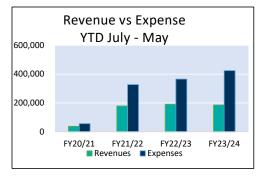

### **Operating Revenue:**

Total operating revenues were \$358K, which was \$73K less than the budget. All departments, except Charleston Ops, reported revenues that fell short of budget. In the Admin department we have had vacant space in the Hub building for the last several months. Port Ops' revenue shortfall was due to a budgeting error. They had an annual lease that was incorrectly calculated as a monthly lease, which overstated the budgeted revenue for the year. Rail Ops fell short this month due to lower rail car movements which affects the surcharges received and the management fee billed to CBRL. Rail had 548 total car movements for May compared to a budget projection of 1,400 cars. Charleston's gain was due mostly to higher than projected ice sales for the period. The revenue shortfall for Charleston leases, RV Park, and travel lift is offset by the increase in ice sales this period.

### **Operating Expense:**

Operating expenses totaled \$403K, which was \$131K less than the budget. All departments underspent their budgets this month.

### **Operating Result:**

The Port ended May with a net loss of \$45K against a planned net loss of \$99K, which is better than planned by \$53K. All departments performed better than planned except for Rail Ops. The unfavorable operating result is due to lower than projected revenues.